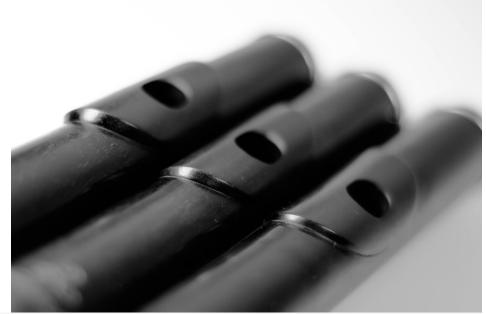

## Oval embouchure Square embouchure HFRNÁNDF7 embouchure

## MODELS AND COMBINATIONS

We propose three embouchures types: **oval**, **square** and the **Hernandez** own design.

The oval embouchures gives a traditional rounder sound, the square model has a more direct focused sound and the Hernandez model is square in the front and oval in the back. This type could be open and direct but at the same time you feel the same control as playing on an oval style embouchure.