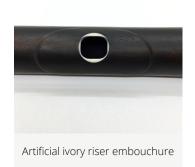

## MODELS AND COMBINATIONS

We propose three embouchures types: **oval**, **square** and the **Hernandez** own design.

The oval embouchures gives a traditional rounder sound, the square model has a more direct focused sound and the Hernandez model is square in the front and oval in the back. This type could be open and direct but at the same time you feel the same control as playing on an oval style embouchure.